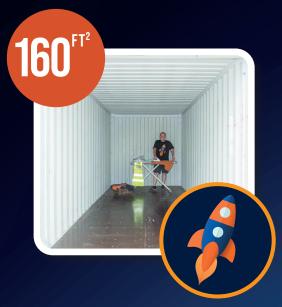

# **160** FT<sup>2</sup> STORAGE UNITS

20ft x 8ft x 8ft 1280ft³ or 36m³
Perfect for: Similar to the size of a single garage - great for moving house, storing a 2-3 bed home's worth of belongings, or for business use.

£182 per month

All our prices are fully inclusive and include: Insurance of up to £25,000\*, 24 hour access and use of a high security padlock.