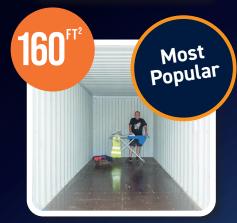

## 160 FT<sup>2</sup> STORAGE UNIT

20ft x 8ft x 8ft 1280ft3 or 36m3

**Perfect for:** Similar to the size of a single garage - great for moving house, storing a 2-3 bed home's worth of belongings, or for business use.

£260 per month