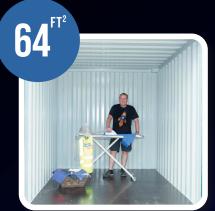

## **64**<sup>FT<sup>2</sup></sup> STORAGE UNIT

8ft x 8ft x 8ft 512ft3

Perfect for: About the size of a large garden shed, this is ideal for smaller items. This 'upper level' unit can be accessed up a flight of stairs.

Units available from £130 per month