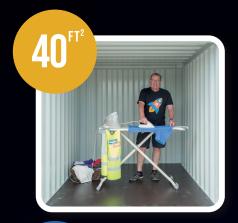

## **40**<sup>FT<sup>2</sup></sup> STORAGE UNIT

5ft x 8ft x 8ft 320ft3 or 9m3

**Perfect for:** Garden shed-sized storage, great for smaller household items, personal belongings, or business stock.

£166.40 per month