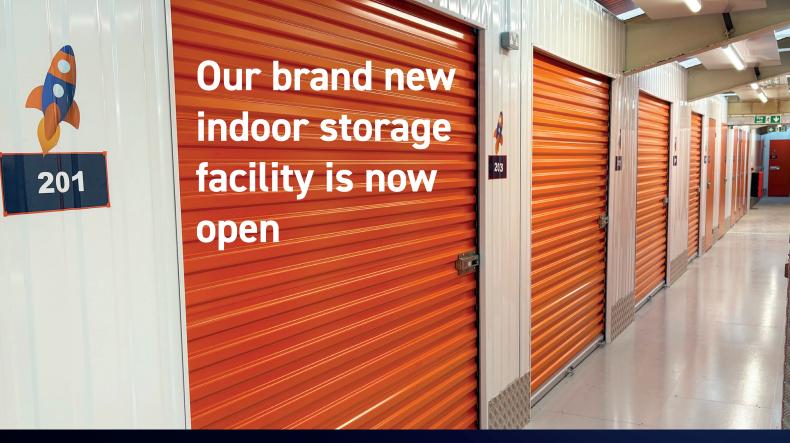

### **INDOOR STORAGE UNITS**

A range of unit sizes to suit your storage needs.

Perfect for: Flexible storage for your home or business.

Contact us to discuss your unit today

All our prices are fully inclusive and include: Insurance of up to £25,000\*, 24 hour access and use of a high security padlock.

A wide range of unit sizes to suit your individual needs.

Storage for home and business.

Easy access to your unit.

Come and have a look around.