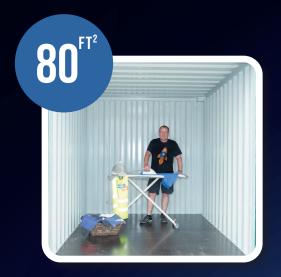

# **80**<sup>FT2</sup>STORAGE UNIT

10ft x 8ft x 8ft 640 ft3 or 18 m3

**Perfect for:** Half the size of a garage - store the contents of a 1 bedroom flat or use it as extra storage for business inventory.

£208 per month