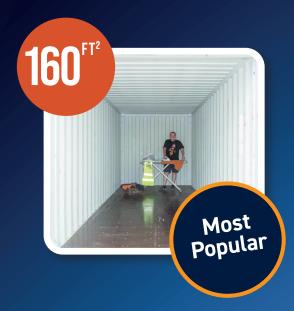

# **160** FT<sup>2</sup> STORAGE UNIT

20ft x 8ft x 8ft 1280ft³ or 36m³

Perfect for: Similar to the size of a single garage - great for moving house, storing a 2-3 bed home's worth of belongings, or for business use.

£247 per month

All our prices are fully inclusive and include: Insurance of up to £25,000\*, 24 hour access and use of a high security padlock.