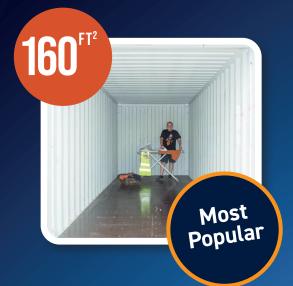

## **160**<sup>FT<sup>2</sup></sup> STORAGE UNIT

20ft x 8ft x 8ft 1280ft<sup>3</sup> or 36m<sup>3</sup> Perfect for: Similar to the size of a single garage - great for moving house, storing a 2-3 bed home's worth of belongings, or for business use.

£182 per month

-New Lower Pricel

All our prices are fully inclusive and include: Insurance of up to £25,000\*, 24 hour access and use of a high security padlock.