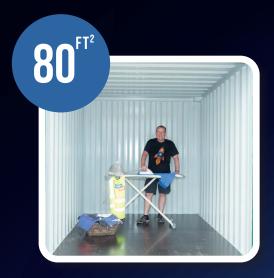

# **80**<sup>FT<sup>2</sup></sup>STORAGE UNIT

**10ft x 8ft x 8ft 640 ft<sup>3</sup> or 18 m<sup>3</sup> Perfect for:** Half the size of a garage store the contents of a 1 bedroom flat or use it as extra storage for business inventory.

£143 per month