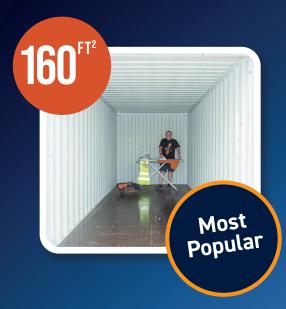

# **160** FT<sup>2</sup> STORAGE UNIT

20ft x 8ft x 8ft 1280ft³ or 36m³

Perfect for: Similar to the size of a single garage - great for moving house, storing a 2-3 bed home's worth of belongings, or for business use.

£182 per month +VAT

All our prices are fully inclusive and include: Insurance of up to £25,000\*, 24 hour access and use of a high security padlock.