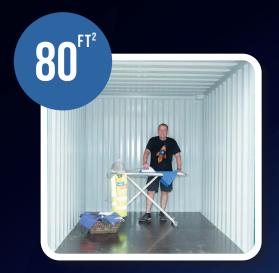

# **80**<sup>FT2</sup>STORAGE UNIT

10ft x 8ft x 8ft 640 ft3 or 18 m3

**Perfect for:** Half the size of a garage - store the contents of a 1 bedroom flat or use it as extra storage for business inventory.

£143 per month +VAT