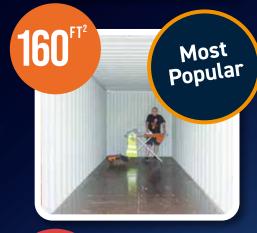

## **160** FT<sup>2</sup> STORAGE UNIT

20ft x 8ft x 8ft 1280ft3 or 36m3

Perfect for: Similar to the size of a single garage - great for moving house, storing a 2-3 bed home's worth of belongings, or for business use.

£47.50 per week +VAT