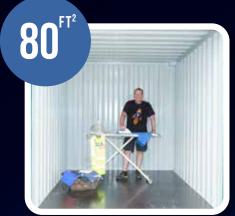

# **80**<sup>FT2</sup> STORAGE UNIT

10ft x 8ft x 8ft 640 ft3 or 18 m3

**Perfect for:** Half the size of a garage - store the contents of a 1 bedroom flat or use it as extra storage for business inventory.

£38 per week +VAT