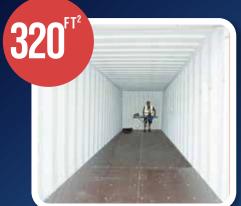

# 320<sup>FT²</sup> STORAGE UNIT

40ft x 8ft x 8ft 2560ft3 or 72m3

**Perfect for:** Anyone looking for a larger space, this unit is around the size of a double garage. Will take the average contents of a large 4+ bedroom house.

£79 per week +VAT

All our prices are fully inclusive and include: Insurance of up to £25,000\*, 24 hour access and use of a high security padlock.