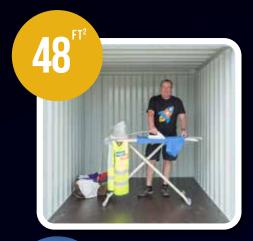

## **48**<sup>FT<sup>2</sup></sup> STORAGE UNIT

6ft x 8ft x 8ft 384ft3 or 11m3m3

**Perfect for:** Garden shed-sized storage, great for smaller household items, personal belongings, or business stock.

£30 per week +VAT