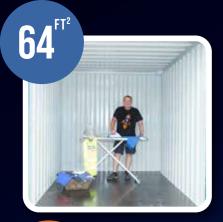

### **64**<sup>FT<sup>2</sup></sup> **STORAGE UNIT** 8ft x 8ft x 8ft 512ft<sup>3</sup>

Perfect for: About the size of a large garden shed, this is ideal for smaller items. This 'upper level' unit can be accessed up a flight of stairs. Units available from £11.48 per week +VAT