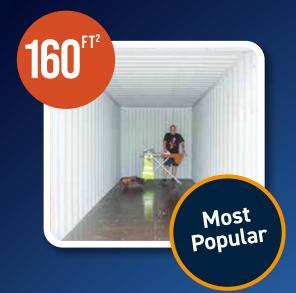

# **160**<sup>FT<sup>2</sup></sup> STORAGE UNIT

20ft x 8ft x 8ft 1280ft<sup>3</sup> or 36m<sup>3</sup> Perfect for: Similar to the size of a single garage - great for moving house, storing a 2-3 bed home's worth of belongings, or for business use. £50 per week +VAT