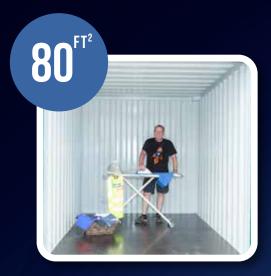

# **80**<sup>FT<sup>2</sup></sup>STORAGE UNIT

**10ft x 8ft x 8ft 640 ft<sup>3</sup> or 18 m<sup>3</sup> Perfect for:** Half the size of a garage store the contents of a 1 bedroom flat or use it as extra storage for business inventory.

£40 per week +VAT